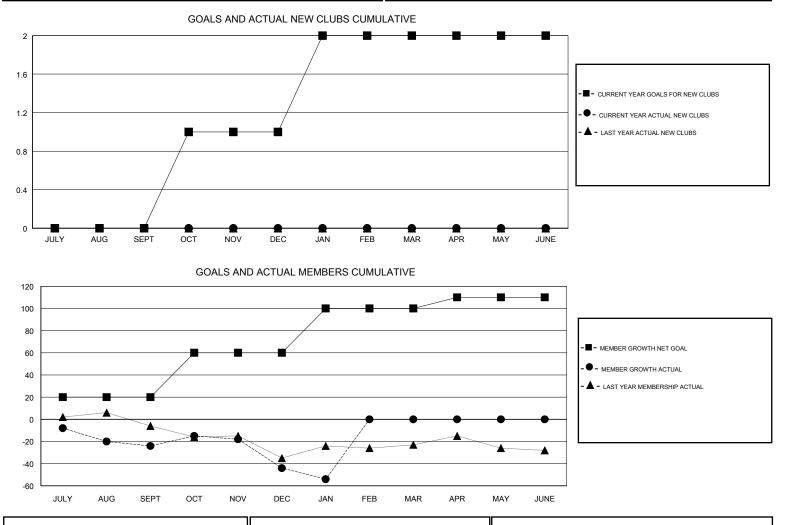

#### GMT CA

|               | Club                  | S         |               |               | Me                        | mbers                   |                                                    |  |
|---------------|-----------------------|-----------|---------------|---------------|---------------------------|-------------------------|----------------------------------------------------|--|
|               | RESULTS FOR 2018-2019 |           |               |               | RESULTS FOR 2018-2019     |                         |                                                    |  |
| QUARTER       | NEW CLUB GOAL         | NEW CLUBS | DROPPED CLUBS | QUARTER       | MEMBER GROWTH NET<br>GOAL | MEMBER GROWTH<br>ACTUAL | DROPPED<br>MEMBERS ACTUAL<br>(including transfers) |  |
| JULY/AUG/SEPT | 0                     | 0         | 1             | JULY/AUG/SEPT | 20                        | 18                      | 41                                                 |  |
| OCT/NOV/DEC   | 1                     | 0         | 1             | OCT/NOV/DEC   | 40                        | 27                      | 46                                                 |  |
| JAN/FEB/MAR   | 1                     | 0         | 0             | JAN/FEB/MAR   | 40                        | 2                       | 12                                                 |  |
| APR/MAY/JUNE  | 0                     | 0         | 0             | APR/MAY/JUNE  | 10                        | 0                       | 0                                                  |  |